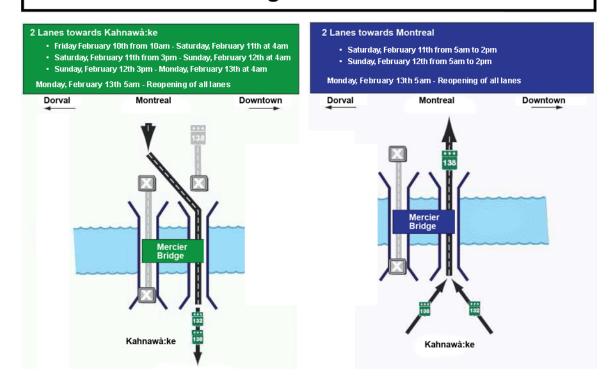

# Complete closure of the Kahnawà:ke-bound Mercier Bridge February 10<sup>th</sup> to 13<sup>th</sup>

**(Kahnawake – 7, Enníska/February 2012)** The Mohawk Council of Kahnawà:ke would like to inform motorists that Ministère des Transports du Quebec will close the entire Kahnawà:ke-bound side of the Mercier Bridge to traffic from Friday, February 10<sup>th</sup> at 10am until Monday, February 13<sup>th</sup> at 5am.

During this period, traffic management will follow this schedule:

- Friday February 10<sup>th</sup> from 10am to Saturday, February 11<sup>th</sup> at 4am Two lanes open towards the South Shore. No traffic towards Montréal.
- Saturday, February 11<sup>th</sup> from 5am to 2pm
   Two lanes open towards Montréal. No traffic towards the South Shore.
- Saturday, February 11<sup>th</sup> from 3pm to Sunday, February 12<sup>th</sup> at 4am
  Two lanes open towards the South Shore. No traffic towards Montréal.
- Sunday, February 12<sup>th</sup> from 5am to 2pm
   Two lanes open towards Montréal. No traffic towards the South Shore.
- Sunday, February 12<sup>th</sup> 3pm to Monday, February 13<sup>th</sup> at 4am
  Two lanes open towards the South Shore. No traffic towards Montréal.
- Monday, February 13<sup>th</sup> 5am
   Reopening of the Kahnawà:ke-bound bridge. Two lanes will be opened in each direction.

(Please see the map on the next page for traffic reconfigurations)

This closure is required to perform repair work to the structural elements under the bridge.