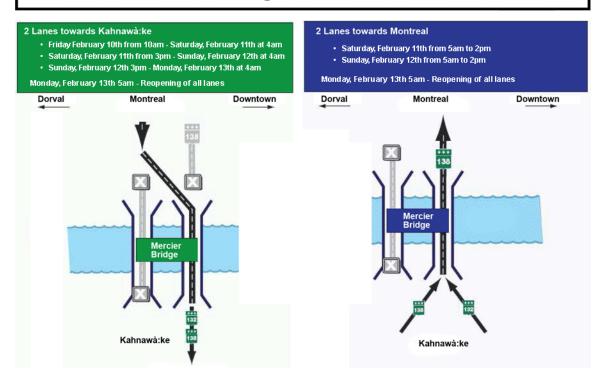

# Reminder: Complete closure of the Kahnawà:ke-bound Mercier Bridge February 10<sup>th</sup> to 13<sup>th</sup>

**(Kahnawake – 9, Enníska/February 2012)** The Mohawk Council of Kahnawà:ke would like to remind motorists that the Ministère des Transports du Quebec will close the entire Kahnawà:ke-bound side of the Mercier Bridge to traffic from Friday, February 10<sup>th</sup> at 10am until Monday, February 13<sup>th</sup> at 5am.

During this period, traffic management will follow this schedule:

- Friday February 10<sup>th</sup> from 10am to Saturday, February 11<sup>th</sup> at 4am
  Two lanes open towards the South Shore. No traffic towards Montréal.
- Saturday, February 11<sup>th</sup> from 5am to 2pm
   Two lanes open towards Montréal. No traffic towards the South Shore.
- Saturday, February 11<sup>th</sup> from 3pm to Sunday, February 12<sup>th</sup> at 4am
  Two lanes open towards the South Shore. No traffic towards Montréal.
- Sunday, February 12<sup>th</sup> from 5am to 2pm
   Two lanes open towards Montréal. No traffic towards the South Shore.
- Sunday, February 12<sup>th</sup> 3pm to Monday, February 13<sup>th</sup> at 4am
  Two lanes open towards the South Shore. No traffic towards Montréal.
- Monday, February 13<sup>th</sup> 5am
   Reopening of the Kahnawà:ke-bound bridge. Two lanes will be opened in each direction.

(Please see the map on the next page for traffic reconfigurations)

This closure is required to perform repair work to the structural elements under the bridge.