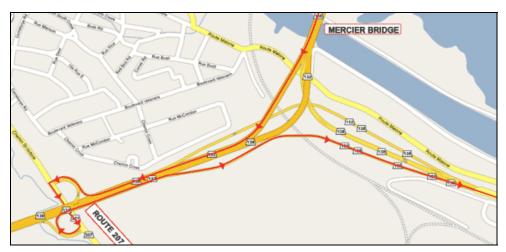

In order to begin rehabilitation work, preparations will require the complete closure of Ramp 2 from Friday, March 25<sup>th</sup> at 9pm until Sunday, March 27<sup>th</sup> at 5am. During this period motorists will be asked to take a temporary detour route which will lead them to Highway 207, then to Highway 138 to eventually access the bridge by the Châteauguay access ramp (see map below).