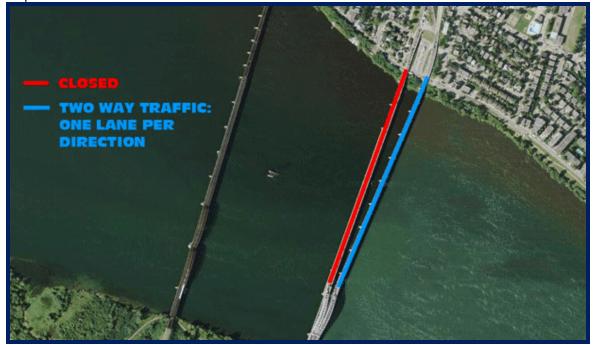

Map for closure June  $\mathbf{3}^{\text{rd}}$  to the June  $\mathbf{4}^{\text{th}}$ 

• Friday, June 3<sup>rd</sup> at 10pm: The contractor will completely close the Kahnawà:ke-bound lanes on the Mercier bridge with counter-flow traffic diverted to the Montreal-bound lanes in order to repair the steel beneath the bridge (see map below). The counter-flow traffic will stay in place until Saturday, June 4<sup>th</sup> at 10am.

The entrance at Airlie Street will be completely closed to traffic during this period. A detour is planned via Lafleur Avenue, Clement Street, des Oblats Street and Route 138 West.

 June 5<sup>th</sup> - 15<sup>th</sup>: Inspection work will take place on the Montreal-bound lanes of the Bridge between 8pm and 5am the following morning, except on June 10th, 11th and 12th. During this period one lane will be closed in the area where the work will be done.