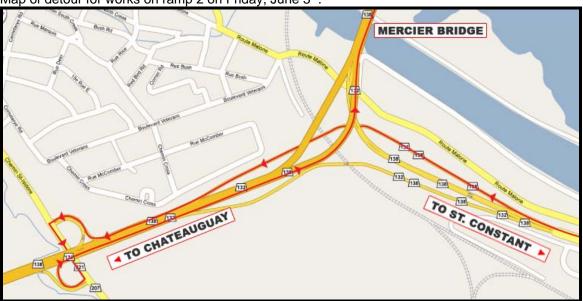

## SUGGESTED INSTRUCTIONS FOR MEDIA

Please mention periodically as necessary. For further information on this release contact Gene Diabo at 450-632-7500, ext. 2254

Map of detour for works on ramp 2 on Friday, June 3rd.

Friday, June 3<sup>rd</sup> at 9:30am: The contractor will be concreting the expansion joints on the Route 132 up ramp (from La Prairie). In order to complete the work a complete closure of the up ramp is necessary from 9:30am on Friday until 5am on Saturday, June 4<sup>th</sup>.

Traffic will be detoured via Route 138 west to Route 207 and back onto Route 138 East to approach the bridge (see map below). Flagmen will be in place at the intersection of Route 207 to ensure fluidity of the traffic.