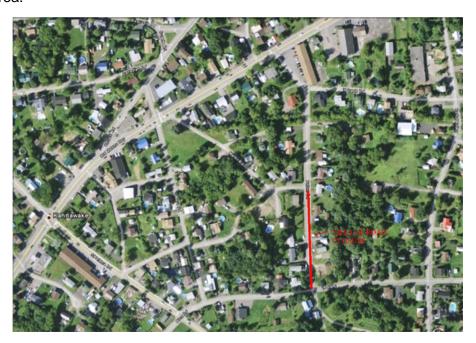

## **Patton Road closure**

**(Kahnawake – 27, Seskéha/August 2010)** The Capital Unit of the Mohawk Council of Kahnawà:ke would like to inform all Kahnawa'kehró:non that a section of the road by Patton's Workshop will be CLOSED on Monday, August 30th from 7am to 3:30pm, weather permitting.

The road closure will allow for the installation of a water and sewer service for a dwelling in the area.

Please contact the Capital Unit at 450-635-1016 if any further information is required. Your patience throughout this project is greatly appreciated and we apologize for the temporary inconvenience.