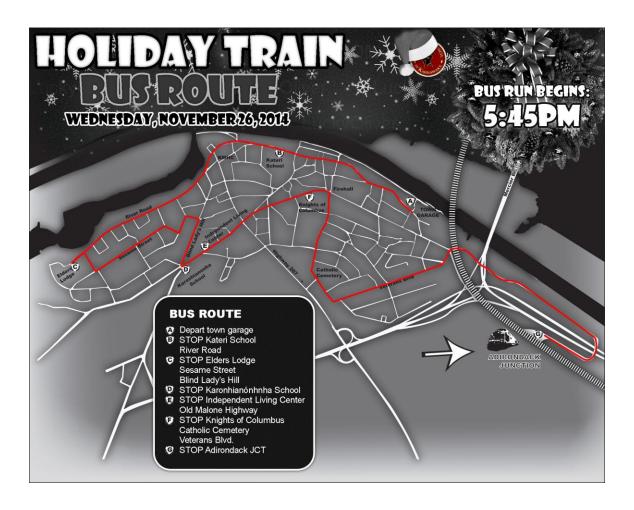

To reduce traffic volume in the area, the MCK is encouraging the use of a free Shuttle Bus service provided. A bus will depart from the town garage at 5:45pm to bring passengers to the Adirondack Junction and return after the event (see bus route on page 2). Visit <a href="www.kahnawake.com">www.kahnawake.com</a> for a map of the shuttle bus route.

#### **HOLIDAY TRAIN BUS ROUTE - NOVEMBER 26, 2014**

### Bus Departs town garage 5:45 PM

- **STOP** Kateri School
- River Road
- STOP Elders Lodge
- Sesame Street
- Blind Lady's Hill
- **STOP** Karonhianónhnha School
- STOP Independent Living Center
- Old Malone Highway
- STOP Knights of Columbus
- Catholic Cemetery
- Veterans Blvd.
- STOP Adirondack JCT